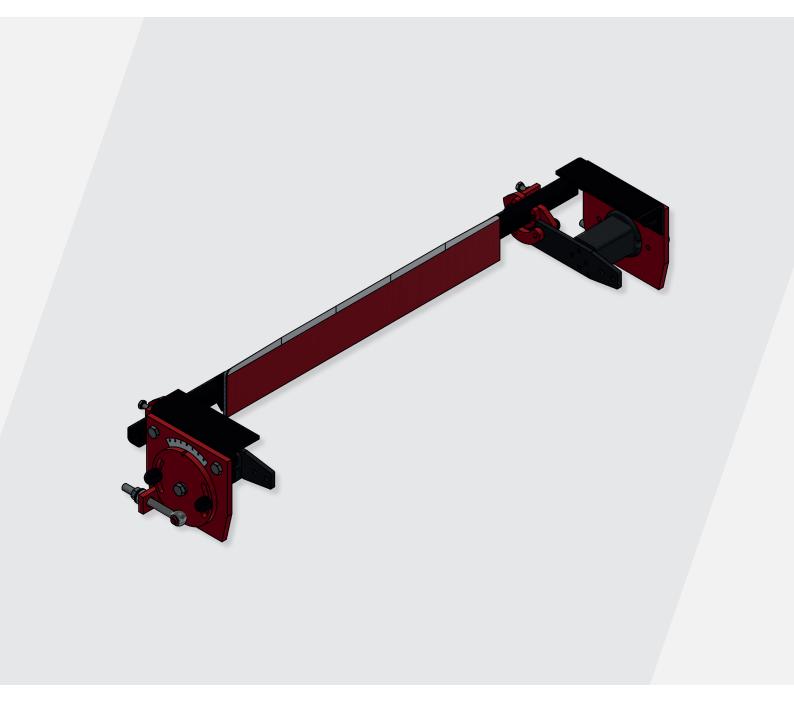

# **REMACLEAN HM-U3**

Conveyor Belt Cleaning System with Full-length Tungsten Carbide Bar and Torsion Tension Unit

The **REMACLEAN HM-U3** system is an effective combination of the full-length **REMACLEAN HML** carbide bar and the precise **INNOVATION** tension unit. **REMACLEAN HM-U3** can be used for speeds up to 4.0 m/s and ensures effective cleaning that is gentle on the conveyor belt.

### **REMACLEAN HM-U3**

#### Benefits

- High cleaning efficiency
- Long service life due to the use of highly wear-resistant carbide
- Easy mounting and accurate adjustment on both sides
- Low maintenance
- For belt widths from 400 – 1,400 mm