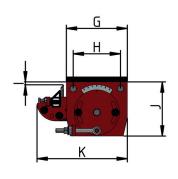

#### **Technical Data**

|                    |           | •••••         |           |           | ••••      |           | ••••      |           |           |
|--------------------|-----------|---------------|-----------|-----------|-----------|-----------|-----------|-----------|-----------|
| Belt Width<br>[mm] | A<br>[mm] | B<br>[mm]     | C<br>[mm] | F<br>[mm] | G<br>[mm] | H<br>[mm] | l<br>[mm] | J<br>[mm] | K<br>[mm] |
| 400                | 360       | 600 – 800     | 720       | 186       | 178       | 138       | 10        | 158       | 264       |
| 500                | 480       | 700 – 900     | 840       |           |           |           |           |           |           |
| 650                | 600       | 850 — 1,050   | 960       |           |           |           |           |           |           |
| 800                | 720       | 1,050 — 1,250 | 1,080     |           |           |           |           |           |           |
| 1,000              | 960       | 1,250 – 1,450 | 1,360     | 237       | 200       | 160       | 20        | 180       | 335       |
| 1,200              | 1,080     | 1,500 — 1,700 | 1,480     | 307       | 240       | 200       | 35        | 220       | 405       |
| 1,400              | 1,320     | 1,740 — 1,940 | 1,720     |           |           |           |           |           |           |