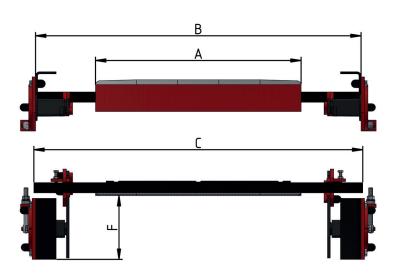

#### **Technical Data**

|                    |           | •••••         |           |           | ••••      |           | ••••      |           |           |
|--------------------|-----------|---------------|-----------|-----------|-----------|-----------|-----------|-----------|-----------|
| Belt Width<br>[mm] | A<br>[mm] | B<br>[mm]     | C<br>[mm] | F<br>[mm] | G<br>[mm] | H<br>[mm] | l<br>[mm] | J<br>[mm] | K<br>[mm] |
| 400                | 360       | 600 – 800     | 720       | 186       | 178       | 138       | 10        | 158       | 264       |
| 500                | 480       | 700 – 900     | 840       |           |           |           |           |           |           |
| 650                | 600       | 850 — 1,050   | 960       |           |           |           |           |           |           |
| 800                | 720       | 1,050 — 1,250 | 1,080     |           |           |           |           |           |           |
| 1,000              | 960       | 1,250 – 1,450 | 1,360     | 237       | 200       | 160       | 20        | 180       | 335       |
| 1,200              | 1,080     | 1,500 — 1,700 | 1,480     | 307       | 240       | 200       | 35        | 220       | 405       |
| 1,400              | 1,320     | 1,740 — 1,940 | 1,720     |           |           |           |           |           |           |