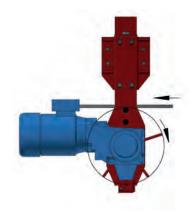

## **REMACLEAN SGB**

Electrically Driven Conveyor Belt Cleaning Brush with Rubber Bristles and a Spindle Clamping Device

**REMACLEAN SGB** conveyor belt cleaning brush is ideal for cleaning cleated and chevron belts. Thanks to the glued-on rubber brush cover, effective and gentle cleaning of the conveyor belt is ensured. The spindle clamping device ensures easy assembly and adjustment of the system.

#### Benefits

- Effective cleaning of cleated and chevron belts
- Highly flexible and extremely gentle on the belt due to rubber bristles
- For belt speeds up to 2.5 m/s
- Easy adjustment thanks to spindle clamping device
- For belt widths from 400 1,400 mm