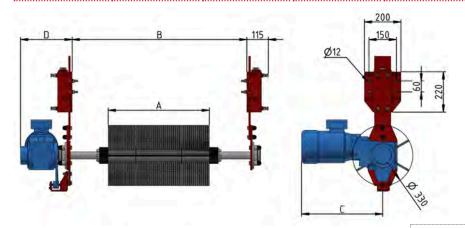

#### **Technical Data**

| Belt Width<br>[mm] | Weight<br>[kg] | A<br>[mm] | B<br>[mm] | C<br>[mm]                              | D<br>[mm]                                | Motor Capacity<br>[kw]                  |
|--------------------|----------------|-----------|-----------|----------------------------------------|------------------------------------------|-----------------------------------------|
| 400                | 85             | 300       | 700       | 440                                    | 260                                      | 1.1                                     |
| 500                | 87             | 400       | 800       |                                        |                                          |                                         |
| 650                | 91             | 550       | 950       |                                        |                                          |                                         |
| 800                | 96             | 700       | 1,150     |                                        |                                          |                                         |
| 900                | 100            | 800       | 1,250     | 47.5                                   | 235                                      | 1.5                                     |
| 1,000              | 104            | 950       | 1,350     |                                        |                                          |                                         |
| 1,200              | 113            | 1,100     | 1,600     |                                        |                                          |                                         |
| 1,400              | 117            | 1,300     | 1,800     | 475                                    | 270                                      | 2.2                                     |
| 1,600              | 126            | 1.500     | 2,000     | 70 0 0 0 0 0 0 0 0 0 0 0 0 0 0 0 0 0 0 | To 0 0 0 0 0 0 0 0 0 0 0 0 0 0 0 0 0 0 0 | T 0 0 0 0 0 0 0 0 0 0 0 0 0 0 0 0 0 0 0 |