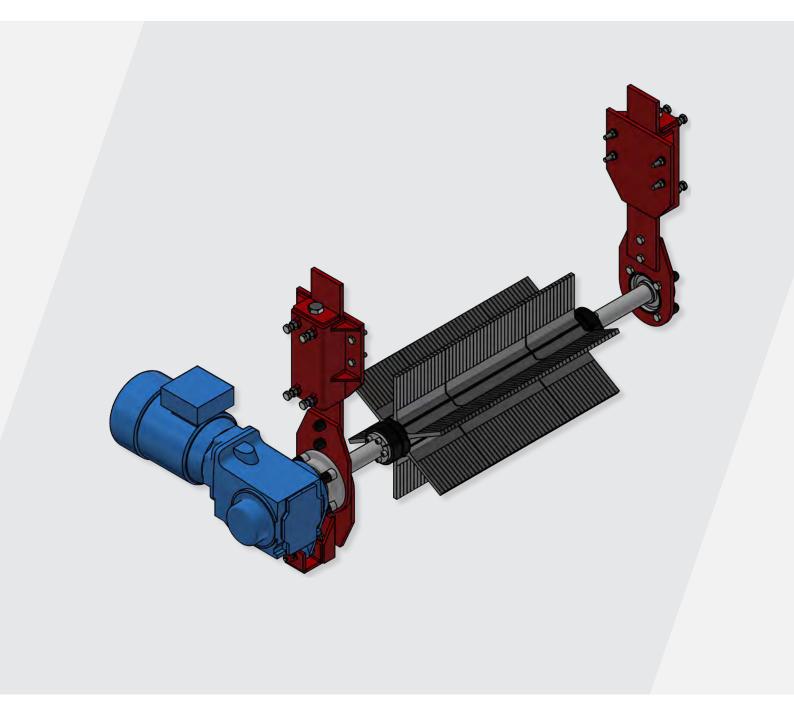

## **REMACLEAN SGB**

Electrically Driven Conveyor Belt Cleaning Brush with Rubber Bristles and a Spindle Clamping Device

**REMACLEAN SGB** conveyor belt cleaning brush is ideal for cleaning cleated and chevron belts. Thanks to the glued-on rubber brush cover, effective and gentle cleaning of the conveyor belt is ensured. The spindle clamping device ensures easy assembly and adjustment of the system.

#### **REMACLEAN SGB**

#### Benefits

- Effective cleaning of cleated and chevron belts
- Highly flexible and extremely gentle on the belt due to rubber bristles
- For belt speeds up to 2.5 m/s
- Easy adjustment thanks to spindle clamping device
- For belt widths from 400 1,400 mm